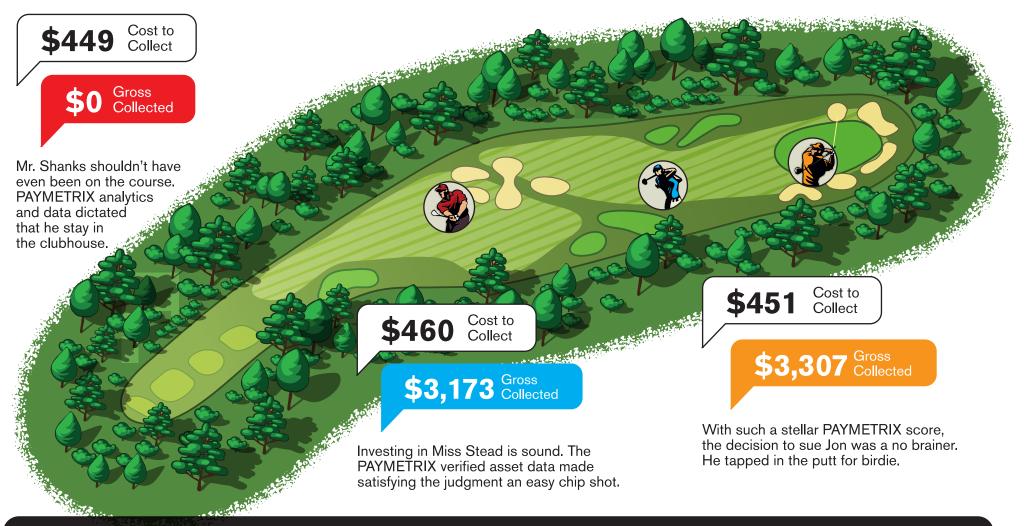

#### **THE STORY**

O.B. Shanks was sued at the request of the referring bank despite having inadequate asset data and scoring extremely low as likely to repay. The results were wasted court costs and time, and lost opportunity.

## **O. B. Shanks**

| ORIGINAL BALANCE   | \$5,000                    |
|--------------------|----------------------------|
| ASSET IDENTIFIED   | <b>Unverified Property</b> |
| ASSET DATA COSTS   | \$1                        |
| COURT COSTS        | \$448                      |
| PROBABILITY TO PAY | 12%                        |

## **THE STORY**

**ORIGINAL BALANCE** 

ASSET IDENTIFIED

ASSET DATA COSTS

PROBABILITY TO PAY

COURT COSTS

Kimberly Stead was sued based on having verified property data and scoring in the top 20% as likely to repay. She paid back within 18 months at an amount above the firm's acceptable profitability margin.

## **Kimberly Stead**

\$4,500

\$125

\$335

57%

**Verified Property** 

## THE STORY

Jon E. Longball was sued based on having verified employment and scoring very high as likely to repay. The firm ranked Jon as a top priority. He paid back within 14 months at a profit margin well above the firm's acceptable margins.

## Jon E. Longball

| ORIGINAL BALANCE   | \$5,500             |
|--------------------|---------------------|
| ASSET IDENTIFIED   | Verified Employment |
| ASSET DATA COSTS   | \$175               |
| COURT COSTS        | \$276               |
| PROBABILITY TO PAY | 82%                 |