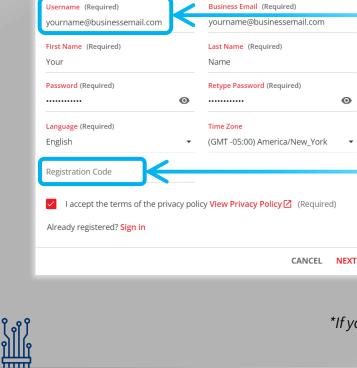

## LexisNexis<sup>®</sup> Risk Solutions **Learning Center**

Bookmark our new URL: https://learn.lexisnexisrisk.com/learn

Username should be

email address

same as your business

If provided enter your

**Registration Code** here

## SIGNING IN\*

2 Additional Fields

New users select the **REGISTER** 

**Register for the Learning Center** Registration is required to access the Learning Center

1 User profile

button to create your user profile