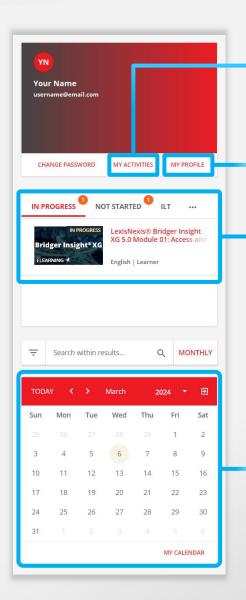

### 飘 **NAVIGATING – HOME PAGE**

Х

Θ

Learning activities, training transcripts, certificates, and more

Manage your **User Profile** 

Find your enrolled: In Progress, Not Started, and **ILT** training

Find your enrolled Instructor-Led training with the Training Calendar Full product training catalogs: Find instructor-led training, eLearning and user/admin guides