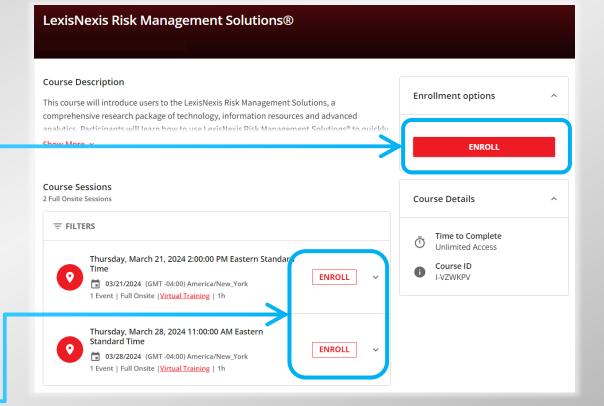

# ENROLLING

## Instructor-Led Training (ILT)

Some Instructor-led classes may be offered multiple days/times. Select "ENROLL" for the class date that works best for you