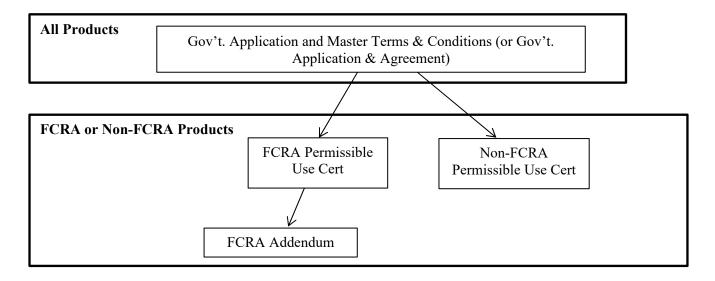

agency                                                                                                         | 7.00%           |
| IVR - Annual Maintenace                                                                                                             | 7.00%           |
| Pricing shown is per agency                                                                                                         | 7.00%           |
| Digital Communication/Electronic Bill Presentment – Configuration and Standard Setup                                                | 7.00%           |
| Digital Communication/Electronic Bill Presentment – Monthly Support                                                                 | 7.00%           |





# LexisNexis Risk Solutions FL Inc. Flow Chart







| FCRA Products                                            | Non-FCRA Products (*)                                                                 |
|----------------------------------------------------------|---------------------------------------------------------------------------------------|
| Accurint for Government<br>Collections - FCRA            | Accurint for Government (**)                                                          |
| Accurint Subscription Add-On:<br>Equifax Credit Reports  | Accurint for Government Plus                                                          |
| Accurint Subscription Add-On:<br>TriMerge Credit Reports | Accurint for Law Enforcement                                                          |
| Benefit Assessment