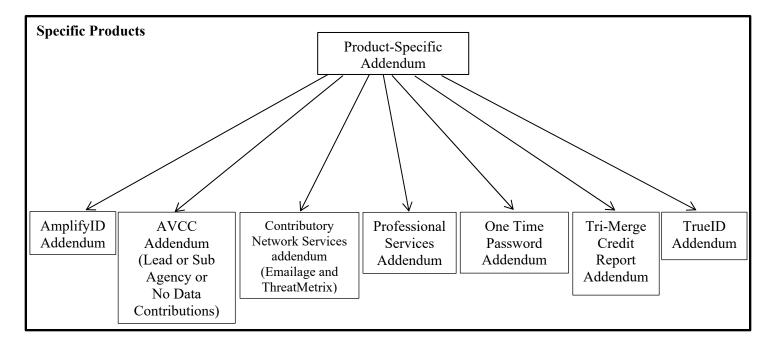

ency                                                                                                         | 7.00%           |
| IVR - Annual Maintenace                                                                                                             | 7.00%           |
| Pricing shown is per agency                                                                                                         | 7.00%           |
| Digital Communication/Electronic Bill Presentment – Configuration and Standard Setup                                                | 7.00%           |
| Digital Communication/Electronic Bill Presentment – Monthly Support                                                                 | 7.00%           |





# LexisNexis Risk Solutions FL Inc. Flow Chart







| FCRA Products                                            | Non-FCRA Products (*)                                                                 |
|----------------------------------------------------------|---------------------------------------------------------------------------------------|
| Accurint for Government<br>Collections - FCRA            | Accurint for Government (**)                                                          |
| Accurint Subscription Add-On:<br>Equifax Credit Reports  | Accurint for Government Plus                                                          |
| Accurint Subscription Add-On:<br>TriMerge Credit Reports | Accurint for Law Enforcement                                                          |
| Benefit Assessment