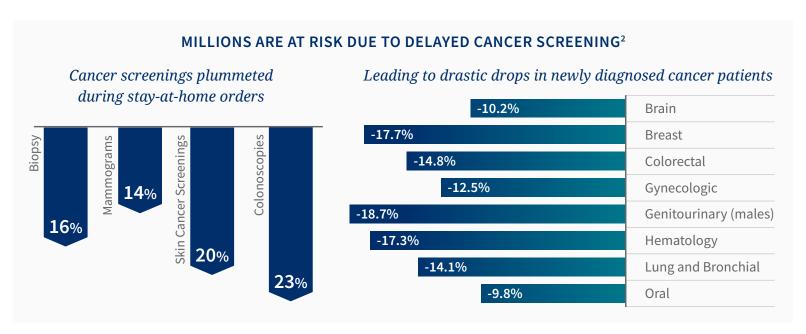

## Stay safe, don't stay away ... because cancer doesn't stay at home.

Our data is pointing to an alarming trend of **patients postponing cancer screenings.**Early detection greatly increases chances for successful treatment, so these delays in diagnoses will likely lead to presentation at more advanced stages and worse clinical outcomes.<sup>1</sup>