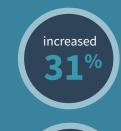

#### ...and getting worse.

Wind and hail loss claims: the average severity increased by 31% (2014-2019)

Wind and hail loss claims: the frequency increased by 24% (2014-2019)

Source: 2020 LexisNexis Risk Solutions Home Trends Report