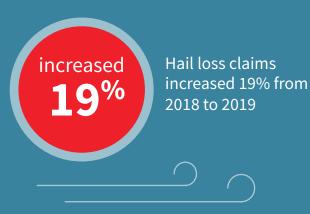

#### Roof-related losses are costly...

Wind and hail claims now make up 46% of home losses and are getting worse

90% of catastrophe property losses in 2019 resulted from hail and wind perils

#### ...and getting worse.

Wind and hail loss claims: the average severity increased by 31% (2014-2019)

Wind and hail loss claims: the frequency increased by 24% (2014-2019)

Source: 2020 LexisNexis Risk Solutions Home Trends Report