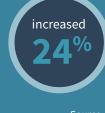

#### ...and getting worse.

Wind and hail loss claims: the average severity increased by 31% (2014-2019)

Wind and hail loss claims: the frequency increased by 24% (2014-2019)

Source: 2020 LexisNexis Risk Solutions Home Trends Report