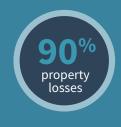

#### Roof-related losses are costly...

Wind and hail claims now make up 46% of home losses and are getting worse

90% of catastrophe property losses in 2019 resulted from hail and wind perils