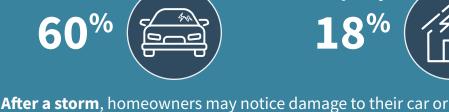

#### Claims reported within 10 days of a hail event:

**Auto** 

**Property** 

windshield before noticing damage to their roof. Source: LexisNexis Risk Solutions Days to First Report Auto and Property Claims Loss Study, 2014-2018