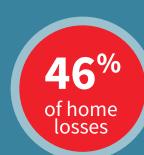

#### Roof-related losses are costly...

Wind and hail claims now make up 46% of home losses and are getting worse

90% of catastrophe property losses in 2019 resulted from hail and wind perils