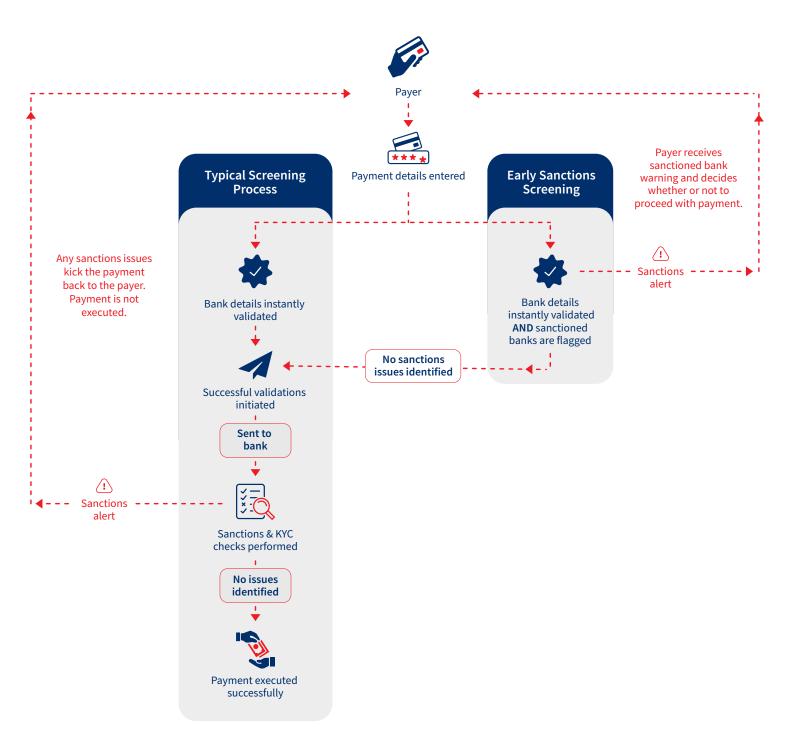

## The Impact of Early Screening

With sanctions data in LexisNexis® Bankers Almanac® Validate™, introduce sanctioned bank warnings into payments channels and enable real-time decision-making before initiating payments.

## What are the Benefits?

Sanctions Data Updated Daily

Empower staff to decide whether or not to proceed with payments and:

- Avoid unnecessary processing delays, repairs and costly failed payments caused by outdated sanctions lists.
- Accelerate the end-to-end payments process.
- Achieve higher straight-through processing rates.
- 2 Improve Compliance Posture and Complement Existing Sanctions Processes
  - Preemptively identify risk at the start of the payments flow and add an additional layer of security that complements existing FCC controls.
  - All data is updated daily and sourced from: