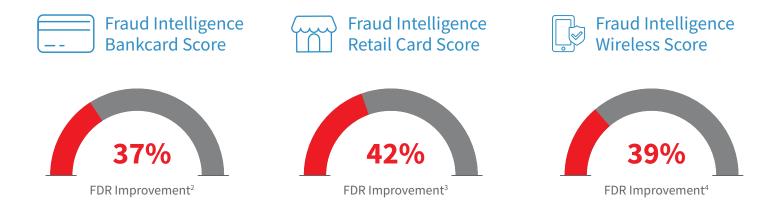

# Prevent fraud before it happens with a complete view of identity.

Three flagship scores are delivering improved fraud detection rates by over 30%

To learn more, visit risk.lexisnexis.com/products/lexisnexis-fraud-intelligence

ւ<sub>0</sub> 0 \_ 10

60 10 10 10 0

0

01001 ervices & Lending LexisNexis® Risk Solutions 2020 True Cost of Fraud Study Fi nancial Ser <sup>24</sup>LexisNexis<sup>®</sup> Risk Solutions analysis of the fraud captured of the riskiest 3%, improvement compared to existing scores