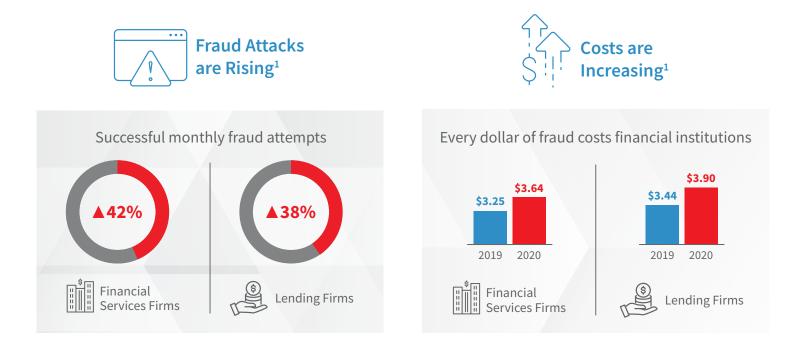

## Identity fraud risk and losses are growing.

ւ<sub>0</sub> 0 \_ 10

60 10 10 10 0

0

01001 ervices & Lending LexisNexis® Risk Solutions 2020 True Cost of Fraud Study Fi nancial Ser <sup>24</sup>LexisNexis<sup>®</sup> Risk Solutions analysis of the fraud captured of the riskiest 3%, improvement compared to existing scores