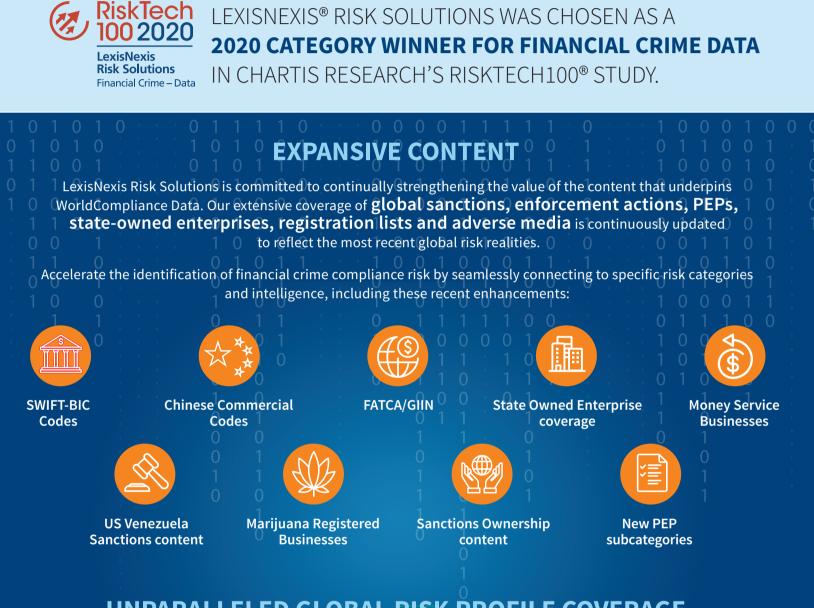

## **UNPARALLELED GLOBAL RISK PROFILE COVERAGE**

To deliver the most current and robust decisioning perspective for your business, we make ongoing investments to expand the depth and reach of the risk intelligence available in WorldCompliance Data. Recent enhancements include: