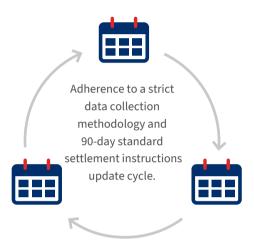

We track the age of our data, and present the validation date within our solutions.

**Coverage of local clearing codes** and optimized SWIFT/BIC pairings.

235+ (100%)

countries with clearing codes.

coverage of SWIFT/BICs.