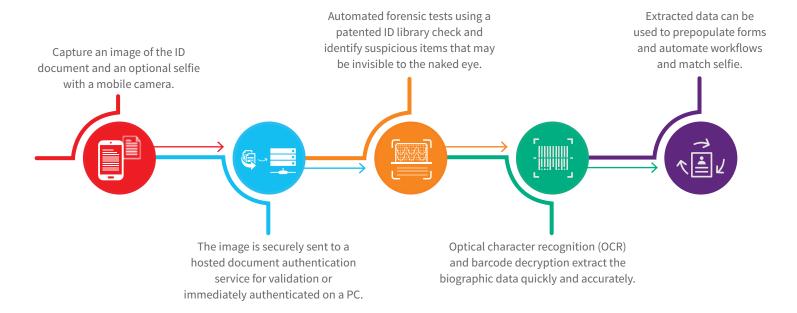

# AUTOMATE THE FORENSIC ANALYSIS OF ID DOCUMENTS

and simplify the collection of customer identity attributes with

# LEXISNEXIS® TrueID® DOCUMENT AUTHENTICATION

## Streamline authentication and biographic data extraction

### **Detect fraudulent IDs in seconds**

tests that can be performed on any given identity document, specific to its type and characteristics

Consistently flag suspicious items on IDs that may be invisible to the naked eye