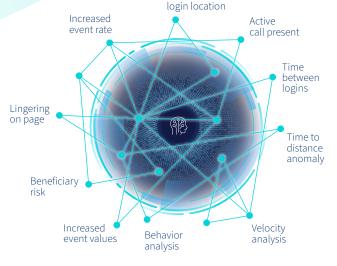

Starts with billions of data points

109bn transactions

3bn digital identities

LexisNexis® Digital Identity Network®

Your fraud feedback data

Our partner data

Smart linking identifies associations between varied data points to help determine risk.

Digital identity and behavioral intelligence

Amplifies the value of the data

Analyzes thousands of risk signals

> Informs decisions in real-time

Unfamiliar

Protecting your business and your customers with risk appropriate experiences to create lasting relationships