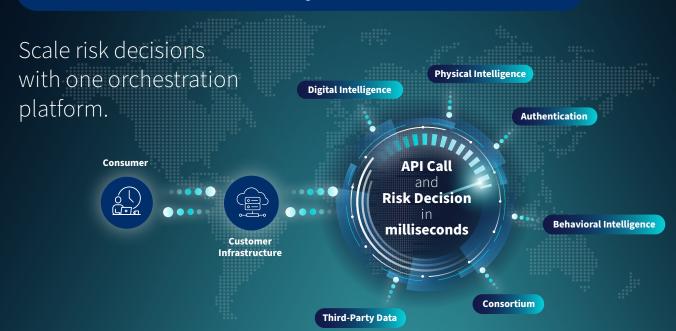

# Accelerate time from data to decision

ThreatMetrix® leverages artificial intelligence to accelerate risk-based decisions with automated, precise risk scores.

Supervised and unsupervised machine learning models that scale improved fraud detection and risk appropriate experiences at every stage of the customer journey.

Starts with billions of data points

109bn transactions

3bn digital identities

LexisNexis® Digital Identity Network®

Your fraud feedback data

Our partner data

Smart linking identifies associations between varied data points to help determine risk.

Digital identity and behavioral intelligence

Amplifies the value of the data

Analyzes thousands of risk signals

> Informs decisions in real-time

Unfamiliar

Protecting your business and your customers with risk appropriate experiences to create lasting relationships